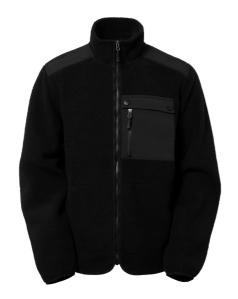

## **Paul Fleece**

Art nr: 1000332

Previous art. nr: 428-99

Sherpa fleece that is soft and comfortable inside and fluffy on the outside. This jacket has reinforced sections at the shoulders and yoke. Two side pockets with zips and welt pockets. Double-function chest pocket - one with flap, one with zip. All woven parts of the jacket are black. Curved lower hem at the back with discreet SW rubber label.