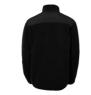

## **Paul Fleece**

Art nr: 1000332

Previous art. nr: 428-99

Sherpa fleece that is soft and comfortable inside and fluffy on the outside. This jacket has reinforced sections at the shoulders and yoke. Two side pockets with zips and welt pockets. Double-function chest pocket - one with flap, one with zip. All woven parts of the jacket are black. Curved lower hem at the back with discreet SW rubber label.